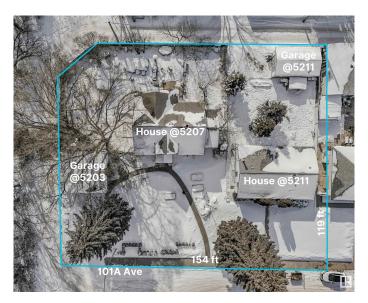

# \$926,175 - 5203-5209 101a Avenue, Edmonton

MLS® #E4420274

#### \$926,175

0 Bedroom, 1.00 Bathroom, Single Family on 0.00 Acres

Fulton Place, Edmonton, AB

**INVESTORS & BUILDERS!** Incredible development opportunity in Fulton Place! A rare 4 adjacent lots totaling 1683 SQM, zoned RS (Small Scale Residential) Total Lot dimensions: 154ft wide x 119ft deep. Perfect for multi-residential, dream homes, duplexes, townhouses, basement suites, garage/garden suites, or a multi-family infill. Two existing bungalows with garages and month-to-month renters offer immediate cash flow while you plan your project. Ideally located minutes from downtown, within walking distance to Capilano Mall, and close to Gold Bar Park, river valley trails, Rundle Park, and Hardisty Fitness Centre. Top schools like Hardisty, McEwan, and King's College add to its appeal. A prime opportunity in a thriving, well-connected communityâ€"don't miss your chance to invest in Fulton Place! To be sold with adjacent lot 5211 101A Ave for \$1,325,000.