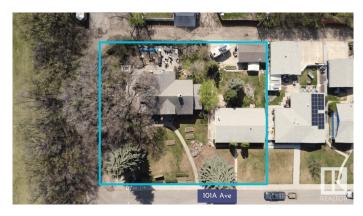

# \$926,175 - 5203-5209 101a Avenue, Edmonton

MLS® #E4420274

#### \$926,175

0 Bedroom, 1.00 Bathroom, Single Family on 0.00 Acres

Fulton Place, Edmonton, AB

**INVESTORS & BUILDERS!** Incredible development opportunity in Fulton Place! A rare 4 adjacent lots totaling 1683 SQM, zoned RS (Small Scale Residential) Total Lot dimensions: 154ft wide x 119ft deep. Perfect for multi-residential, dream homes, duplexes, townhouses, basement suites, garage/garden suites, or a multi-family infill. Two existing bungalows with garages and month-to-month renters offer immediate cash flow while you plan your project. Ideally located minutes from downtown, within walking distance to Capilano Mall, and close to Gold Bar Park, river valley trails, Rundle Park, and Hardisty Fitness Centre. Top schools like Hardisty, McEwan, and King's College add to its appeal. A prime opportunity in a thriving, well-connected communityâ€"don't miss your chance to invest in Fulton Place! To be sold with adjacent lot 5211 101A Ave for \$1,325,000.