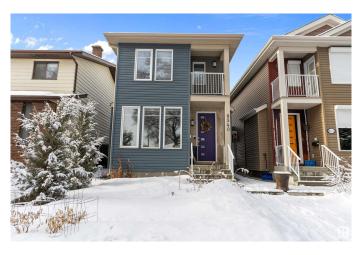

## \$725,000

4 Bedroom, 3.50 Bathroom, 1,729 sqft Single Family on 0.00 Acres

Bonnie Doon, Edmonton, AB

This charming 1,728 sq ft, 2-story home in Boonie Doon offers a spacious layout with three bedrooms, including a master suite with en-suite, and a bright, open main floor with living, dining, and kitchen areas. The legal basement suite provides a private, self-contained one-bedroom living space with its own entrance, full kitchen, and bathroomâ€"perfect for rental income or extended family. Set in a quiet, family-friendly neighbourhood, the property features a beautiful garden in the front yard and well-maintained landscaping, all within easy reach of parks, schools, and local amenities.

# **Essential Information**

MLS® # E4422290 Price \$725,000

Bedrooms 4

Bathrooms 3.50

Full Baths 3

Half Baths 1

Square Footage 1,729 Acres 0.00 Year Built 2016

Type Single Family

# **Community Information**

Address 8540 89st
Area Edmonton
Subdivision Bonnie Doon
City Edmonton
County ALBERTA

Province AB

Postal Code T6C 3K3