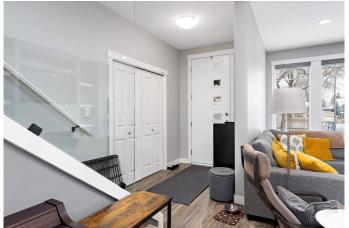

## \$725,000

4 Bedroom, 3.50 Bathroom, 1,729 sqft Single Family on 0.00 Acres

Bonnie Doon, Edmonton, AB

This charming 1,728 sq ft, 2-story home in Boonie Doon offers a spacious layout with three bedrooms, including a master suite with en-suite, and a bright, open main floor with living, dining, and kitchen areas. The legal basement suite provides a private, self-contained one-bedroom living space with its own entrance, full kitchen, and bathroomâ€"perfect for rental income or extended family. Set in a quiet, family-friendly neighbourhood, the property features a beautiful garden in the front yard and well-maintained landscaping, all within easy reach of parks, schools, and local amenities.

#### Interior

Interior Features ensuite bathroom

Appliances Dishwasher-Built-In, Hood Fan, Dryer-Two, Refrigerators-Two,

Stoves-Two, Washers-Two

Heating Forced Air-2, Natural Gas

Stories 3
Has Suite Yes
Has Basement Yes