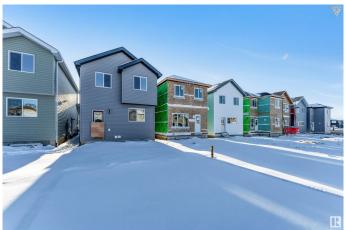

#### \$549.900

4 Bedroom, 3.00 Bathroom, 1,676 sqft Single Family on 0.00 Acres

Aster, Edmonton, AB

Discover this stunning 2024 Landmark built single-family detached home in Edmonton's desirable Aster community. Close to top amenities, schools, parks, grocery stores, restaurants and the Anthony Henday Highway, this 1676 sq. ft. gem offers modern living at its finest. The main floor features a bedroom and full washroom, complemented by a fully stainless steel kitchen. Upstairs, enjoy three spacious bedrooms, including a master with an ensuite, and a second full washroom. The basement, with a separate entrance, is ready for your future use or additional rental income.