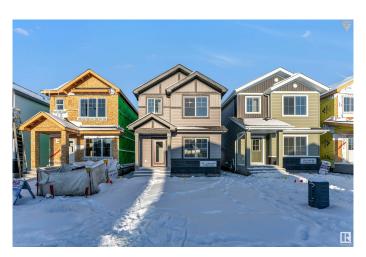

#### \$549.900

4 Bedroom, 3.00 Bathroom, 1,676 sqft Single Family on 0.00 Acres

Aster, Edmonton, AB

Discover this stunning 2024 Landmark built single-family detached home in Edmonton's desirable Aster community. Close to top amenities, schools, parks, grocery stores, restaurants and the Anthony Henday Highway, this 1676 sq. ft. gem offers modern living at its finest. The main floor features a bedroom and full washroom, complemented by a fully stainless steel kitchen. Upstairs, enjoy three spacious bedrooms, including a master with an ensuite, and a second full washroom. The basement, with a separate entrance, is ready for your future use or additional rental income.