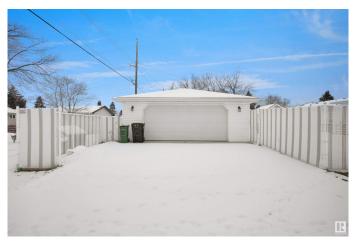

2 Bedroom, 1.50 Bathroom, 1,051 sqft Single Family on 0.00 Acres

Jasper Park, Edmonton, AB

INVESTOR ALERT! This sough after 52'x147'. Corner lot offering over 700 sq/m. Ideal for a wide range of redevelopment possibilities. This property is perfect for your next multi-unit or custom project and is located in the mature neighbourhood of Jasper Park. The home is clean and well-maintained with 2 bedrooms and a double detached garage. Close to WEM, Whitemud Dr, LRT and Downtown! This is a rare property with huge potential.

Built in 1959

#### **Essential Information**

MLS® # E4423567 Price \$649,000

Bedrooms 2 Bathrooms 1.50

Full Baths 1
Half Baths 1

Square Footage 1,051 Acres 0.00

Year Built 1959

Type Single Family

Sub-Type Detached Single Family

Style Bungalow

Status Active







# **Community Information**

Address 15220 91 Avenue

Area Edmonton

Subdivision Jasper Park

City Edmonton
County ALBERTA

Province AB

Postal Code T5R 4Z5

# **Amenities**

Amenities Deck

Parking Double Garage Detached

# Interior

Appliances Dishwasher-Built-In, Dryer, Hood Fan, Refrigerator, Stove-Electric,

Washer

Heating Forced Air-1, Natural Gas

Stories 2

Has Basement Yes

Basement Full, Partially Finished

### **Exterior**

Exterior Wood, Vinyl

Exterior Features Back Lane, Corner Lot, Schools, Shopping Nearby, See Remarks

Roof Asphalt Shingles

Construction Wood, Vinyl

Foundation Concrete Perimeter

### Additional Information

Date Listed March 1st, 2025

Days on Market 63

Zoning Zone 22

DATA IS DEEMED RELIABLE BUT IS NOT GUARANTEED ACCURATE BY THE REALTORS® ASSOCIATION