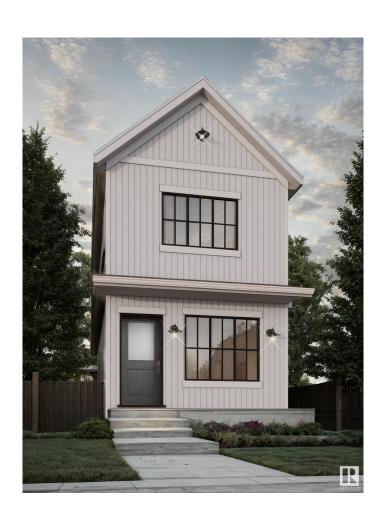

# \$399,998 - 2736 193 Street, Edmonton

MLS® #E4423582

### \$399,998

3 Bedroom, 2.00 Bathroom, 1,070 sqft Single Family on 0.00 Acres

The Uplands, Edmonton, AB

Welcome to this brand new home the "Sage― Built by Broadview Homes and is located in one of West Edmonton's newest premier communities of the Uplands at Riverview With just under 1100 square Feet this home comes single parking pad, this opportunity is perfect for a young family or young couple. Your main floor is complete with luxury Vinyl plank flooring throughout the great room and the kitchen. Highlighted in your new kitchen are upgraded cabinets, upgraded counter tops and a tile back splash. Finishing off the main level is a 2 piece bathroom. The upper level has 3 bedrooms and 2 full bathrooms that is perfect for a first time buyer. \*\*\* This home is under construction and slated to be completed by September of this year\*\*\*\*

Style 2 Storey
Status Active

### **Exterior**

Exterior Wood, Vinyl

Exterior Features Airport Nearby, Golf Nearby, Park/Reserve, Playground Nearby, Public

Transportation, Schools, Shopping Nearby, See Remarks

Roof Asphalt Shingles

Construction Wood, Vinyl