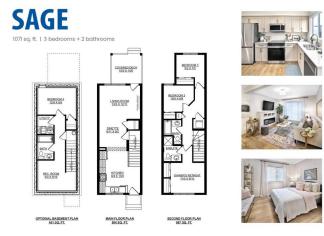

### \$399,998

3 Bedroom, 2.00 Bathroom, 1,070 sqft Single Family on 0.00 Acres

The Uplands, Edmonton, AB

Welcome to this brand new home the "Sage― Built by Broadview Homes and is located in one of West Edmonton's newest premier communities of the Uplands at Riverview With just under 1100 square Feet this home comes single parking pad, this opportunity is perfect for a young family or young couple. Your main floor is complete with luxury Vinyl plank flooring throughout the great room and the kitchen. Highlighted in your new kitchen are upgraded cabinets, upgraded counter tops and a tile back splash. Finishing off the main level is a 2 piece bathroom. The upper level has 3 bedrooms and 2 full bathrooms that is perfect for a first time buyer. \*\*\* This home is under construction and slated to be completed by September of this year\*\*\*\*

#### **Essential Information**

MLS® # E4423582 Price \$399,998

Bedrooms 3

Bathrooms 2.00

Full Baths 2

Square Footage 1,070 Acres 0.00 Year Built 2025

Type Single Family

Sub-Type Detached Single Family

#### Interior

Interior Features ensuite bathroom

Appliances See Remarks

Heating Forced Air-1, Natural Gas

Stories 2

Has Basement Yes

Basement Full, Unfinished