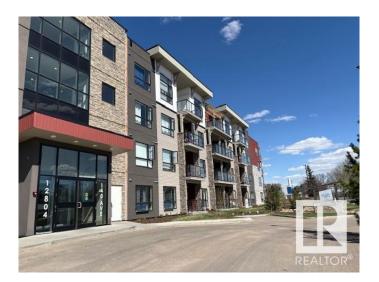

# \$284,900 - 202 12804 140 Avenue, Edmonton

MLS® #E4425023

# **Community Information**

Address 202 12804 140 Avenue

Area Edmonton
Subdivision Pembina
City Edmonton
County ALBERTA

Province AB

Postal Code T6V 0M3

# **Exterior**

Exterior Wood, Brick, Vinyl

Exterior Features Corner Lot, Landscaped, No Back Lane, Playground Nearby, Public

Transportation, Schools, Shopping Nearby, See Remarks

Roof EPDM Membrane
Construction Wood, Brick, Vinyl
Foundation Concrete Perimeter