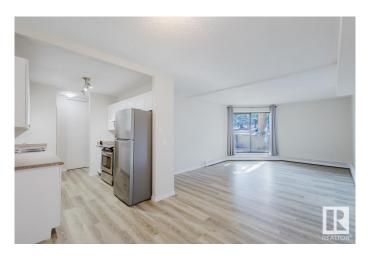

## \$130,000

2 Bedroom, 1.00 Bathroom, 786 sqft Condo / Townhouse on 0.00 Acres

Daly Grove, Edmonton, AB

RENOVATED! NEW APPLIANCES! SOUTH FACING! Welcome to this charming main level 2 bedroom 1 bath unit, located just across from the Laurel neighbourhood. Step inside to NEW flooring and paint throughout. The updated kitchen features a BRAND NEW fridge and dishwasher, plus space for a full-sized dining table. The bright, south-facing living area provides ample sunlight through the patio doors, perfect for relaxing. Both bedrooms have new carpeting and south-facing windows, ensuring plenty of natural light. The centrally located, updated bathroom boasts fresh tiles and cabinets. Enjoy your generously sized, south-facing patio on the main floor, creating the feeling of your own small backyard. Additionally there is a large storage room with built-in shelves to keep everything organized! Don't miss out on this fantastic opportunity!

# Interior

Appliances Dishwasher-Built-In, Refrigerator, Stove-Electric

Heating Baseboard, Natural Gas