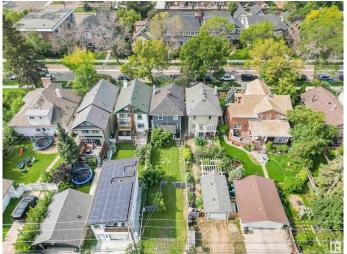

#### \$249,900

3 Bedroom, 1.00 Bathroom, 1,238 sqft Single Family on 0.00 Acres

Inglewood (Edmonton), Edmonton, AB

DEVELOPMENT OPPORTUNITY!! Located on a quiet street in Inglewood, this was one of Edmonton's ORIGINAL SKINNY HOMES. The lot is zoned RF3 and measures 25 ft wide by 143 ft deep. Lots of land to work with, one could build a home with legal basement suite and add a garage suite for additional revenue opportunity. Original home was constructed in 1912 and was built on a Brick Foundation. Property is best suited for redevelopment, or one could restore this home to is former glory and maintain the Heritage of the property. Enjoy the beautiful tree lined streets of the Westmount Heritage area and all the lovely shops and restaurants within walking distance.

#### **Exterior**

Exterior Wood

Exterior Features Back Lane, Flat Site, Landscaped, Level Land, Paved Lane, Playground

Nearby, Public Transportation, Schools, Shopping Nearby

Roof Asphalt Shingles

Construction Wood

Foundation Block, Brick, Stone