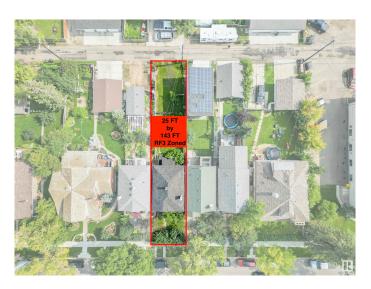

#### \$249,900

3 Bedroom, 1.00 Bathroom, 1,238 sqft Single Family on 0.00 Acres

Inglewood (Edmonton), Edmonton, AB

DEVELOPMENT OPPORTUNITY!! Located on a quiet street in Inglewood, this was one of Edmonton's ORIGINAL SKINNY HOMES. The lot is zoned RF3 and measures 25 ft wide by 143 ft deep. Lots of land to work with, one could build a home with legal basement suite and add a garage suite for additional revenue opportunity. Original home was constructed in 1912 and was built on a Brick Foundation. Property is best suited for redevelopment, or one could restore this home to is former glory and maintain the Heritage of the property. Enjoy the beautiful tree lined streets of the Westmount Heritage area and all the lovely shops and restaurants within walking distance.

#### **Exterior**

Exterior Wood

Exterior Features Back Lane, Flat Site, Landscaped, Level Land, Paved Lane, Playground

Nearby, Public Transportation, Schools, Shopping Nearby

Roof Asphalt Shingles

Construction Wood