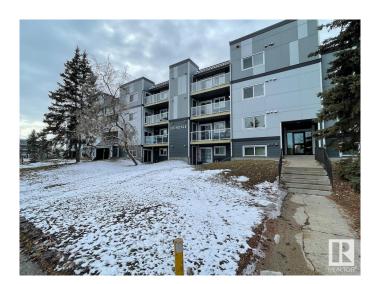

# \$179,900 - 214 9504 182 Street, Edmonton

MLS® #E4426109

#### \$179,900

2 Bedroom, 1.50 Bathroom, 947 sqft Condo / Townhouse on 0.00 Acres

La Perle, Edmonton, AB

This like-new two bedroom condo makes an ideal first home or investment! Enjoy the open concept and private balcony with adjoining storage area. The clean white kitchen adjoins the dining area and sunken living room with electric fireplace. Your primary bedrooms has a walk-through closet and 2pc. ensuite. The secondary bedroom could also make an ideal home office and adjoins the main full bathroom. Convenient in-suite laundry hook-ups. Close to schools, parks, major commuting routes, and shopping. This home is available with a quick closing!

# **Community Information**

Address 214 9504 182 Street

Area Edmonton
Subdivision La Perle
City Edmonton
County ALBERTA

Province AB

Postal Code T5T 3A7

# **Exterior**

Exterior Wood, Hardie Board Siding

Exterior Features Golf Nearby, Playground Nearby, Public Transportation, Schools,

**Shopping Nearby** 

Roof Asphalt Shingles

Construction Wood, Hardie Board Siding