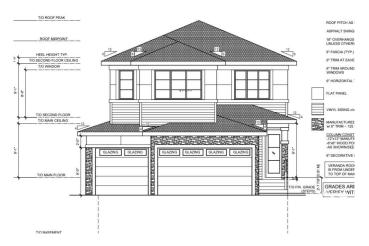

#### \$729,900

3 Bedroom, 4.00 Bathroom, 2,353 sqft Single Family on 0.00 Acres

Woodbend, Leduc, AB

TRIPLE CAR GARAGE || Main door Open to above foyer welcomes you to the home. Open to above Living area with feature wall & electric fireplace. Den on main floor could be used as bedroom and full bathroom.

BEAUTIFUL Built In Kitchen truly a masterpiece with Centre island. Pantry for extra storage. Dining nook with access to backyard. Oak staircase leads to bonus room. Huge Primary br with 5pc fully custom ensuite & W/I closet. Two more br's with common bathroom. Laundry on 2nd floor. Side entrance for basement. This house checks off all the columns and you can choose all colors and finishes.

Style 2 Storey
Status Active

#### **Exterior**

Exterior Wood, Vinyl

Exterior Features Airport Nearby, Schools, Shopping Nearby

Roof Asphalt Shingles

Construction Wood, Vinyl

Foundation Concrete Perimeter