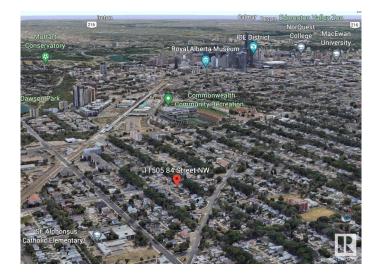

## **Community Information**

| Address<br>Area<br>Subdivision<br>City<br>County<br>Province<br>Postal Code | 11505 84 Street<br>Edmonton<br>Parkdale (Edmonton)<br>Edmonton<br>ALBERTA<br>AB<br>T5B 3B6      |  |
|-----------------------------------------------------------------------------|-------------------------------------------------------------------------------------------------|--|
| Amenities                                                                   |                                                                                                 |  |
| Amenities                                                                   | See Remarks                                                                                     |  |
| Parking                                                                     | Double Garage Detached                                                                          |  |
| 1 anning                                                                    | Double Galage Detached                                                                          |  |
| Interior                                                                    |                                                                                                 |  |
| Appliances                                                                  | Dishwasher-Built-In, Dryer, Refrigerator, Stove-Electric, Washer, Window Coverings, See Remarks |  |
| Heating                                                                     | Forced Air-1, Natural Gas                                                                       |  |
| Stories                                                                     | 1                                                                                               |  |
| Has Basement                                                                | Yes                                                                                             |  |
| Basement                                                                    | Full, Unfinished                                                                                |  |
| Exterior                                                                    |                                                                                                 |  |
| Exterior                                                                    | Wood, Stucco, Vinyl                                                                             |  |
| Exterior Features                                                           | See Remarks                                                                                     |  |
| Roof                                                                        | Asphalt Shingles                                                                                |  |
| Construction                                                                | Wood, Stucco, Vinyl                                                                             |  |
|                                                                             |                                                                                                 |  |