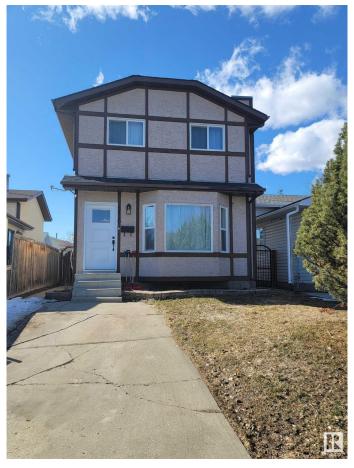

# \$389,900 - 5410 188 Street, Edmonton

MLS® #E4427619

### \$389.900

3 Bedroom, 1.50 Bathroom, 1,112 sqft Single Family on 0.00 Acres

Jamieson Place, Edmonton, AB

Why rent when you can own for less than \$2,000/month? This thoughtfully renovated, well-kept 2-storey in Jamieson Place features 3 spacious bedrooms, a bright kitchen with nook, 1.5 baths, functional laundry room with sink, finished basement with gas fireplace, large deck, landscaped yard, 2 movable storage sheds, and front + rear parking with back lane access. Hot water tank (2009), furnace (2002), super clean and move-in ready. With both front and rear parking access, this home is as practical as it is charming. Located just minutes from Anthony Henday Drive and West Edmonton Mall, this is the perfect place to call home. To top it offâ€"for this price, you're NOT paying Condo Fees. You're getting a detached Single Family Home! Smart start. Solid investment. Your future begins here!

# **Community Information**

Address 5410 188 Street

Area Edmonton

Subdivision Jamieson Place

City Edmonton
County ALBERTA

Province AB

Postal Code T6M 1Z6