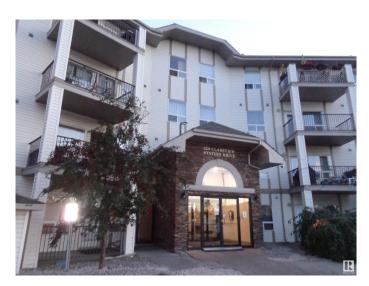

#### \$149,900

1 Bedroom, 1.00 Bathroom, 625 sqft Condo / Townhouse on 0.00 Acres

Clareview Town Centre, Edmonton, AB

Nice and Bright open concept one bedroom condo on main floor, south facing big **PRIVATE PATIO with PARK AREA.\* Unit has** large Oak kitchen with lots of cupboards and counter space with huge dining room, big living room, and spacious Master Bedroom.\* Newer VINYL PLANK floors through out. ALSO In-suite Laundry and Pantry.\* Amenities include a large well-equipped gym and a games room, plus an outdoor energized 'title" parking stall.\* Building is only minutes walk to the CLAREVIEW LRT STATION, and minutes direct to UNIVERSITY and Downtown on the LRT.\* All major shopping is nearby. This awesome home is "move in ready" great for "first time home buyer or investment."

## **Community Information**

| Adroco               | 2118 320 Clareview Station Drive                                                      |
|----------------------|---------------------------------------------------------------------------------------|
| Address              |                                                                                       |
| Area                 | Edmonton                                                                              |
| Subdivision          | Clareview Town Centre                                                                 |
| City                 | Edmonton                                                                              |
| County               | ALBERTA                                                                               |
| Province             | AB                                                                                    |
| Postal Code          | T5Y 0E5                                                                               |
| Amenities            |                                                                                       |
| Amenities            | Exercise Room, No Animal Home, No Smoking Home, Parking-Visitor, Patio, Vinyl Windows |
| Parking Spaces       | 1                                                                                     |
| Parking              | Stall                                                                                 |
| Interior             |                                                                                       |
| Appliances           | Dishwasher-Built-In, Refrigerator, Stacked Washer/Dryer, Stove-Electric               |
| Heating              | Baseboard, Hot Water, Natural Gas                                                     |
| # of Stories         | 4                                                                                     |
| Stories              | 1                                                                                     |
| Has Basement         | Yes                                                                                   |
|                      |                                                                                       |
| Basement             | None, No Basement                                                                     |
| Basement<br>Exterior |                                                                                       |