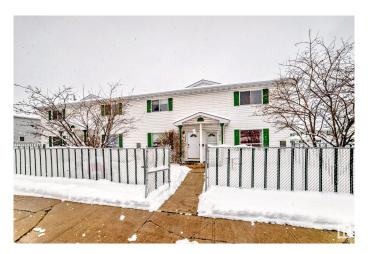

# \$249,000 - 1608 Millwoods Road, Edmonton

MLS® #E4428222

#### \$249,000

2 Bedroom, 1.50 Bathroom, 1,026 sqft Condo / Townhouse on 0.00 Acres

Pollard Meadows, Edmonton, AB

Pollard Meadows 2 storey with condo fees of only \$200.00 monthly. This very clean and well located unit is great for first time buyers or investors. This upgraded 2 bedroom townhouse has very large bedrooms and a partially finished basement. Recent upgardes include laminated flooring, tiles, paint, light fixtures, HWT, sump pump, stove, dishwasher, 2pc bathroom and 4pc main bath. This niice floor plan has gas fireplace in the living room, good sized dining area and kitchen with plenty of cabinets. This condo complex has newer fencing and shingles. Located close to public transit, elementary school, junior high school, parks and shopping. Easy access to Anthony Henday and Calgary Trail.

### **Exterior**

Exterior Wood, Vinyl

Exterior Features Fenced, Landscaped, Playground Nearby, Public Transportation,

Schools, Shopping Nearby

Roof Asphalt Shingles

Construction Wood, Vinyl

Foundation Concrete Perimeter