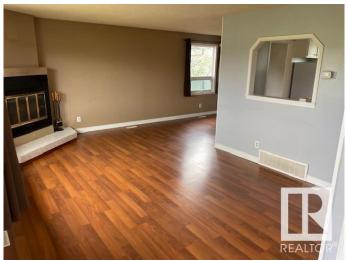

### \$400.000

3 Bedroom, 1.50 Bathroom, 1,103 sqft Single Family on 0.00 Acres

Menisa, Edmonton, AB

Gorgeous 2 level split. Honey Cherry Laminate on main floor. Enjoy the winters in the inviting living room with park view and wood-burning fireplace. Sunny dining area is expandable for special occasions. Eat-in style kitchen overlooks backyard featuring a 24'x24' double insulated garage. Fenced yard has an RV gate, firepit. Huge family room in basement has office/computer area. Finished laundry room has 2 piece bath and cabinets. Lots of storage in the crawl space under the main level and could double as play area for the little ones. Energy savings are substantial with Durabuilt triple glaze windows throughout the home. Sit on your front deck or back patio around the firepit and enjoy the good life!