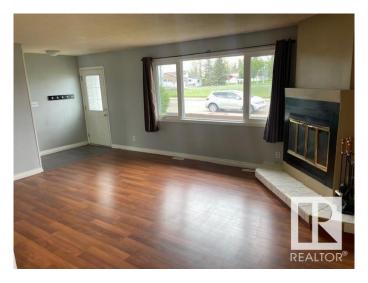

### \$400.000

3 Bedroom, 1.50 Bathroom, 1,103 sqft Single Family on 0.00 Acres

Menisa, Edmonton, AB

Gorgeous 2 level split. Honey Cherry Laminate on main floor. Enjoy the winters in the inviting living room with park view and wood-burning fireplace. Sunny dining area is expandable for special occasions. Eat-in style kitchen overlooks backyard featuring a 24'x24' double insulated garage. Fenced yard has an RV gate, firepit. Huge family room in basement has office/computer area. Finished laundry room has 2 piece bath and cabinets. Lots of storage in the crawl space under the main level and could double as play area for the little ones. Energy savings are substantial with Durabuilt triple glaze windows throughout the home. Sit on your front deck or back patio around the firepit and enjoy the good life!