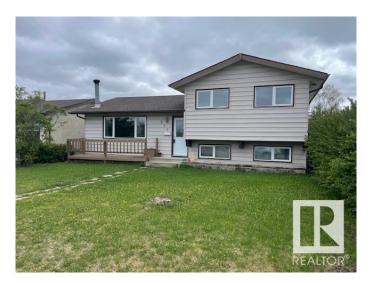

### \$400.000

3 Bedroom, 1.50 Bathroom, 1,103 sqft Single Family on 0.00 Acres

Menisa, Edmonton, AB

Gorgeous 2 level split. Honey Cherry Laminate on main floor. Enjoy the winters in the inviting living room with park view and wood-burning fireplace. Sunny dining area is expandable for special occasions. Eat-in style kitchen overlooks backyard featuring a 24'x24' double insulated garage. Fenced yard has an RV gate, firepit. Huge family room in basement has office/computer area. Finished laundry room has 2 piece bath and cabinets. Lots of storage in the crawl space under the main level and could double as play area for the little ones. Energy savings are substantial with Durabuilt triple glaze windows throughout the home. Sit on your front deck or back patio around the firepit and enjoy the good life!