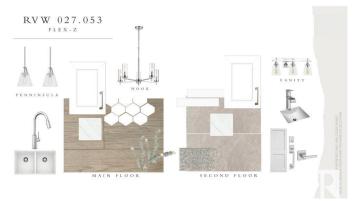

### \$494.900

3 Bedroom, 2.50 Bathroom, 1,537 sqft Single Family on 0.00 Acres

The Uplands, Edmonton, AB

The Flex-z is a spacious 1,537 square foot single-family home offering 3 bedrooms, a bonus room, 2.5 bathrooms, and 9-foot ceilings on the main floor. Upon entering, you'II find a foyer with a closet that leads into the expansive great room and continues to the kitchen, which features an island and a walk-in pantry. At the back of the home, there's a convenient storage closet and a private half bath. Upstairs, you'II find a laundry closet, two bedrooms, and a main bathroom, along with a central bonus room. The primary bedroom boasts a walk-in closet and an ensuite bathroom with a window, allowing for plenty of natural light. Additionally, the home features a side entrance, offering potential for future basement development.