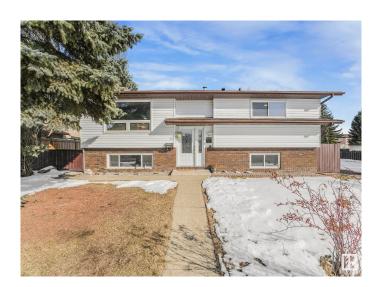

### \$438,800

4 Bedroom, 2.00 Bathroom, 1,058 sqft Single Family on 0.00 Acres

Dunluce, Edmonton, AB

The wait is over! This beautifully maintained bi-level home offers 3+1 bedrooms and 2 bathrooms, perfect for families or those needing extra space. Recent updates include newer roof, windows fence and deck. The fully finished basement presents great potential for an in-law suite. Outside, you'II find a spacious, fenced yard with fruit trees and room for RV parking. The oversized double garage is ideal for a workshop or additional storage.

Style Bi-Level Status Active

#### **Exterior**

Exterior Wood, Stucco

Exterior Features Back Lane, Fenced, Playground Nearby, See Remarks

Roof Asphalt Shingles

Construction Wood, Stucco

Foundation Concrete Perimeter