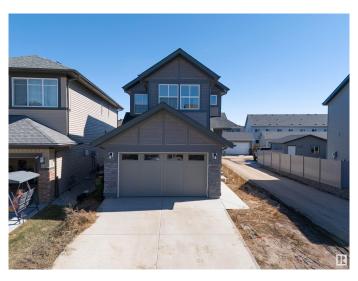

## \$619,000

4 Bedroom, 3.00 Bathroom, 1,920 sqft Single Family on 0.00 Acres

Secord, Edmonton, AB

Stunning 2-storey, Jayman built home in the vibrant West Edmonton community of Secord! With 1,920 sq. ft. of living space, this modern gem offers 4 spacious bedrooms and 3 full bathrooms, including a main floor bed & bathâ€"ideal for guests or multigenerational living. The open concept layout features a large kitchen island for entertaining, upgraded appliance package, and a walk-thru pantry from the garage. Enjoy energy savings with solar panels and future potential with an unfinished basement featuring a separate entrance. Upstairs, relax in the spacious bonus room, retreat to a luxurious 5-piece primary ensuite, and enjoy the convenience of upper floor laundry. Stylish, smart, and ready for you!

Built in 2022