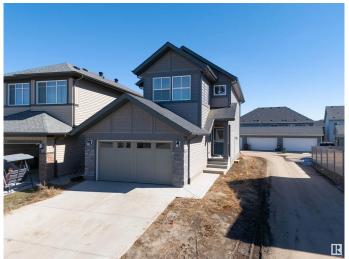

## \$619,000

4 Bedroom, 3.00 Bathroom, 1,920 sqft Single Family on 0.00 Acres

Secord, Edmonton, AB

Stunning 2-storey, Jayman built home in the vibrant West Edmonton community of Secord! With 1,920 sq. ft. of living space, this modern gem offers 4 spacious bedrooms and 3 full bathrooms, including a main floor bed & bathâ€"ideal for guests or multigenerational living. The open concept layout features a large kitchen island for entertaining, upgraded appliance package, and a walk-thru pantry from the garage. Enjoy energy savings with solar panels and future potential with an unfinished basement featuring a separate entrance. Upstairs, relax in the spacious bonus room, retreat to a luxurious 5-piece primary ensuite, and enjoy the convenience of upper floor laundry. Stylish, smart, and ready for you!

Built in 2022