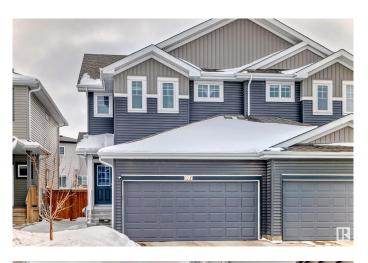

#### \$525,000

4 Bedroom, 3.50 Bathroom, 1,588 sqft Single Family on 0.00 Acres

Maple Crest, Edmonton, AB

High quality Duplex which is built by Landmark builders in the Maple Crest community, Which includes central Air conditioner, Central water purifier, fully finished basement with seperate entrance, Granite counter tops, etc. Codeless switches for above grade which is a trademark of landmark homes, Plumbing finished for future second kitchen in the basement, Built in 2020. Close to all amenities.

#### **Essential Information**

| MLS® #         | E4430281      |
|----------------|---------------|
| Price          | \$525,000     |
| Bedrooms       | 4             |
| Bathrooms      | 3.50          |
| Full Baths     | 3             |
| Half Baths     | 1             |
| Square Footage | 1,588         |
| Acres          | 0.00          |
| Year Built     | 2020          |
| Туре           | Single Family |
| Sub-Type       | Half Duplex   |
| Style          | 2 Storey      |
| Status         | Active        |

## **Community Information**

Address

307 40a Avenue

| Area<br>Subdivision | Edmonton<br>Maple Crest                                                                                                                                                  |
|---------------------|--------------------------------------------------------------------------------------------------------------------------------------------------------------------------|
| City                | Edmonton                                                                                                                                                                 |
| County              | ALBERTA                                                                                                                                                                  |
| Province            | AB                                                                                                                                                                       |
| Postal Code         | T6T 2E9                                                                                                                                                                  |
| Amenities           |                                                                                                                                                                          |
| Amenities           | Air Conditioner, Deck, Detectors Smoke, No Animal Home                                                                                                                   |
| Parking Spaces      | 4                                                                                                                                                                        |
| Parking             | Double Garage Attached                                                                                                                                                   |
| Interior            |                                                                                                                                                                          |
| Interior Features   | ensuite bathroom                                                                                                                                                         |
| Appliances          | Air Conditioning-Central, Dishwasher-Built-In, Dryer, Garage Control,<br>Garage Opener, Microwave Hood Fan, Refrigerator, Stove-Electric,<br>Washer, Curtains and Blinds |
| Heating             | Forced Air-1, Natural Gas                                                                                                                                                |
| Fireplace           | Yes                                                                                                                                                                      |
| Fireplaces          | Insert                                                                                                                                                                   |
| Stories             | 3                                                                                                                                                                        |
| Has Basement        | Yes                                                                                                                                                                      |
| Basement            | Full, Finished                                                                                                                                                           |
| Exterior            |                                                                                                                                                                          |
| Exterior            | Concrete Vinvl                                                                                                                                                           |