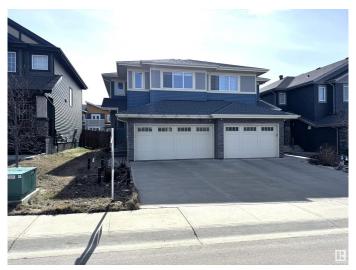

## \$505,000

3 Bedroom, 3.50 Bathroom, 1,628 sqft Single Family on 0.00 Acres

Walker, Edmonton, AB

Beautifully maintained 2016-built home boasting a modern open-concept kitchen with ceiling-height cabinetry, quartz countertops, and premium stainless steel appliances. This spacious residence features 3 large bedrooms, 3.5 bathrooms, and a sunlit bonus room with expansive windows. The fully finished basement includes a second kitchenâ€"perfect for extended family or hosting guests. Enjoy outdoor living with a charming backyard complete with a gazebo.

### **Amenities**

Amenities See Remarks

Parking Double Garage Attached

## **Exterior**

Exterior Wood, Vinyl
Exterior Features See Remarks

Roof Asphalt Shingles

Construction Wood, Vinyl

Foundation Concrete Perimeter