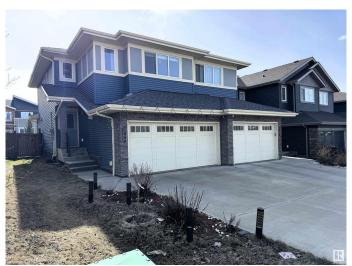

## \$505,000

3 Bedroom, 3.50 Bathroom, 1,628 sqft Single Family on 0.00 Acres

Walker, Edmonton, AB

Beautifully maintained 2016-built home boasting a modern open-concept kitchen with ceiling-height cabinetry, quartz countertops, and premium stainless steel appliances. This spacious residence features 3 large bedrooms, 3.5 bathrooms, and a sunlit bonus room with expansive windows. The fully finished basement includes a second kitchenâ€"perfect for extended family or hosting guests. Enjoy outdoor living with a charming backyard complete with a gazebo.

### **Amenities**

Amenities See Remarks

Parking Double Garage Attached

## **Exterior**

Exterior Wood, Vinyl
Exterior Features See Remarks

Roof Asphalt Shingles

Construction Wood, Vinyl

Foundation Concrete Perimeter