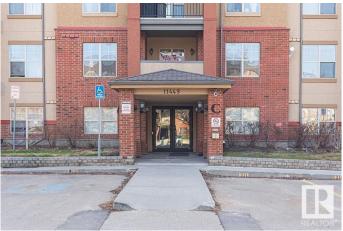

## \$165,000

1 Bedroom, 1.00 Bathroom, 721 sqft Condo / Townhouse on 0.00 Acres

Rutherford (Edmonton), Edmonton, AB

Welcome to Rutherford Village! With over 700 sq ft. This beautifully maintained, southwest-facing 1-bedroom, 1-bathroom condo features underground parking and a storage unit. The eat-in kitchen has stainless steel and black appliances, laminate countertops, and ample cabinet space. Both the spacious bedroom and living area have been freshly repainted. The unit boasts laminate flooring, in-suite laundry, a dedicated dining area, and a private patio that backs onto green space. The location is ideal, close to schools, walking paths, parks, and shops. Additionally, it is only a 15-minute drive to Edmonton Airport.