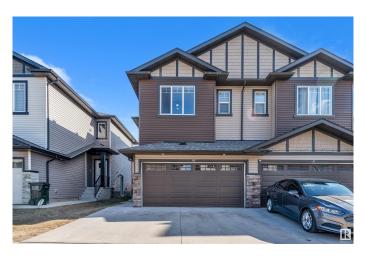

# \$479,999

4 Bedroom, 3.50 Bathroom, 1,507 sqft Condo / Townhouse on 0.00 Acres

Laurel, Edmonton, AB

DOUBLE CAR GARAGE, SEPARATE ENTRANCE to basement this Half Duplex has it all. On main floor you will find beautiful kitchen up to ceiling cabinets with quartz countertops, stainless steel appliances, living room with fireplace, nook and 1/2 bath. Spindle railing on stairs. up stairs you will find spacious bonus area, Master bedroom with his own en suite bath. 2 other good size bedrooms and common full bath, top floor laundry. Basement is fully finished with another kitchen a full bath, 1 Bedroom, separate laundry. close to all shopping and major roads.

# **Amenities**

Amenities Ceiling 9 ft., Deck

Parking Double Garage Attached