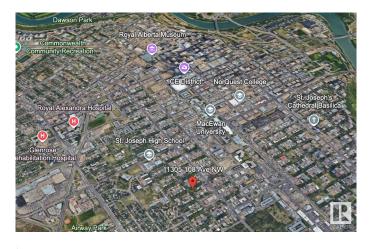

#### **Community Information**

| Address | 11305 108 Avenue |
|---------|------------------|
| Area    | Edmonton         |

| Subdivision | Queen Mary Park |
|-------------|-----------------|
| City        | Edmonton        |
| County      | ALBERTA         |
| Province    | AB              |
| Postal Code | T5H 1B5         |

## Exterior

Exterior Features Flat Site, Level Land, Public Transportation, Schools, View City, View Downtown

### **Additional Information**

Date Listed April 18th, 2025

Days on Market 39

Zoning Zone 08

DATA IS DEEMED RELIABLE BUT IS NOT GUARANTEED ACCURATE BY THE REALTORS® ASSOCIATION OF EDMONTON. COPYRIGHT 2025 BY THE REALTORS® ASSOCIATION OF EDMONTON. ALL RIGHTS RESERVED.Trademarks are owned or controlled by the Canadian Real Estate Association (CREA) and identify real estate professionals who are members of CREA (REALTOR®, REALTORS®) and/or the quality of services they provide (MLS®, Multiple Listing Service®)