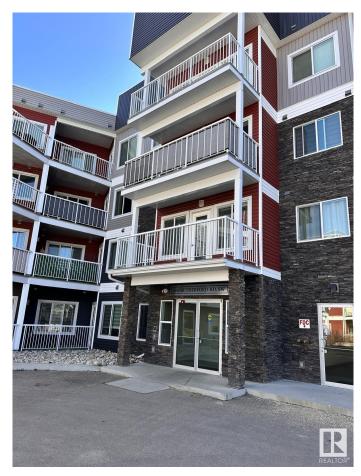

### \$249,900

2 Bedroom, 2.00 Bathroom, 903 sqft Condo / Townhouse on 0.00 Acres

Rutherford (Edmonton), Edmonton, AB

This is Stunning 2 bed room and 2 full bathroom condo with a spacious living room in the main level. Open concept kitchen with large Island with White quartz countertops, Built-in-Stainless steel appliances and In suite laundry, Primary suite is spectacular with full ensuite and extra large closet. Beautiful balcony space for summer, underground heated parking, this home is loaded with convenience, Walkable distance school, Shopping Centre, Airport, Highway.

## Interior

Interior Features ensuite bathroom

Appliances Microwave Hood Fan, Refrigerator, Stacked Washer/Dryer,

Stove-Countertop Electric, Window Coverings

Heating Baseboard, Natural Gas