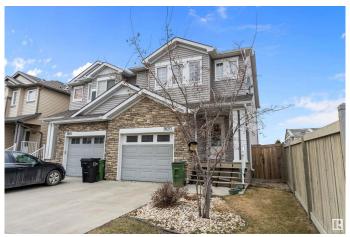

#### \$464.999

4 Bedroom, 3.50 Bathroom, 1,417 sqft Single Family on 0.00 Acres

Laurel, Edmonton, AB

This two-story duplex is nestled in a quiet neighborhood, backing onto a green space. The chef's kitchen is a chef's dream, featuring sparkling stainless steel appliances and a lit-up layout. The main floor boasts tile flooring, a gas fireplace, and a half-washroom. Upstairs, there are three generously sized bedrooms, with the master bedroom having a walk-in closet and a four-piece en-suite bathroom. The fully finished basement, built in 2020, includes a spacious bedroom with a walk-in closet, a three-piece bathroom, and a laundry room. The duplex is conveniently located near all amenities and easy access to Anthony Henday.

### **Exterior**

Exterior Wood, Brick, Vinyl

Exterior Features Airport Nearby, Backs Onto Park/Trees, Landscaped, Playground

Nearby, Public Transportation, Schools, Shopping Nearby

Roof Asphalt Shingles
Construction Wood, Brick, Vinyl
Foundation Concrete Perimeter