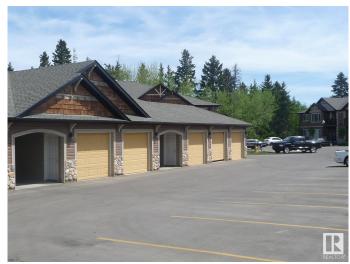

#### **Amenities**

Amenities Parking-Plug-Ins, Parking-Visitor

Parking Single Garage Detached

## \$259,000

2 Bedroom, 2.00 Bathroom, 924 sqft Condo / Townhouse on 0.00 Acres

Silver Berry, Edmonton, AB

Better than new! This 2 bedroom condo shows perfect, comes with all the appliances(upgraded appliances) modern decor, natural maple cabinets, tons of storage, air conditioning, window coverings...you can't spend any more money here cause it is already done! Single car garage and stall in front of unit. For someone Christmas will come twice.