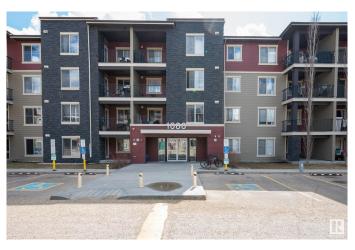

# \$172,000 - 107 1080 Mcconachie Boulevard, Edmonton

MLS® #E4432337

#### \$172,000

1 Bedroom, 1.00 Bathroom, 670 sqft Condo / Townhouse on 0.00 Acres

McConachie Area, Edmonton, AB

Bright and stylish and freshly painted this 1 Bedroom + 1 Den condo is in the heart of McConachie! The den includes its very own closet! The bathroom is perfectly located on the main floor for easy access and added convenience. This well-maintained unit features a functional galley-style kitchen, an open-concept layout, and a spacious living room that opens onto a covered patioâ€"ideal for enjoying warm summer days in comfort and shade. Additional highlights include quartz countertops, 2 underground heated parking stalls, 2 dedicated storage units, and proximity to all essential amenities, schools, parks, and transit. Whether you're a first-time buyer, downsizing, or looking for an investment property, this unit checks all the boxes. Don't miss your opportunity to own in this sought-after complex!

## **Community Information**

| Address     | 107 1080 Mcconachie Boulevard |
|-------------|-------------------------------|
| Area        | Edmonton                      |
| Subdivision | McConachie Area               |
| City        | Edmonton                      |
| County      | ALBERTA                       |
| Province    | AB                            |
| Postal Code | T5Y 0X2                       |
|             |                               |