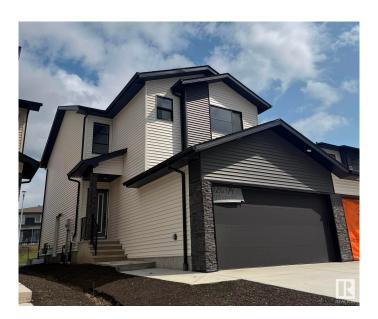

### \$529.000

3 Bedroom, 2.50 Bathroom, 1,777 sqft Single Family on 0.00 Acres

Crystallina Nera West, Edmonton, AB

Everything a family needs plus a side entrance for future basement suite development. Full LG upgraded appliance package included! Built by Welcome Homes, a reputable builder since 1977! This home comes with style and function, not your typical duplex.

Open-to-below front entrance, double attached garage, 3 bedrooms, large bonus room and 2 and a half bath. Backing on a walking trail and park. Upgraded lighting package and electric fireplace with large mantel feature. Don't like clutter? This home comes with a large pantry, spacious bootroom, linen closet, broom closet, generous bedroom closets and a huge walk-in for the primary bedroom. Modern, crisp and clean. Welcome Home!

Type Single Family
Sub-Type Half Duplex
Style 2 Storey

#### **Exterior**

Exterior Wood, Stone, Vinyl

Exterior Features Backs Onto Park/Trees, Flat Site

Roof Asphalt Shingles

Construction Wood, Stone, Vinyl

Foundation Concrete Perimeter