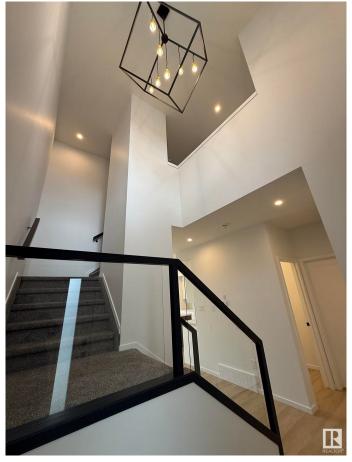

Open-to-below front entrance, double attached garage, 3 bedrooms, large bonus room and 2 and a half bath. Backing on a walking trail and park. Upgraded lighting package and electric fireplace with large mantel feature. Don't like clutter? This home comes with a large pantry, spacious bootroom, linen closet, broom closet, generous bedroom closets and a huge walk-in for the primary bedroom. Modern, crisp and clean. Welcome Home!

#### **Amenities**

Status

Amenities Carbon Monoxide Detectors, Ceiling 9 ft., Exterior Walls- 2"x6"

Parking Double Garage Attached