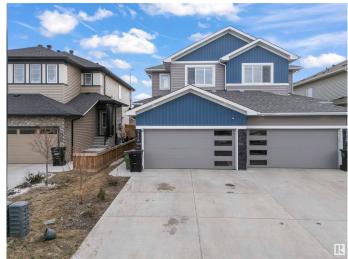

## \$549.999

4 Bedroom, 3.50 Bathroom, 1,554 sqft Single Family on 0.00 Acres

Chappelle Area, Edmonton, AB

Prime Location!!! Backing onto 41 Ave SW, all amenities nearby, close to the airport as well, welcome to this duplex built in 2020 and comes with a one bedroom LEGAL BASEMENT SUITE with a SEPARATE ENTRY as a mortgage helper!!! Do not miss on this opportunity as this would not last. The duplex next door at 7650 is listed as well and if you have family and friends looking this could be a perfect opportunity for multi-generational living. Call this your home today! This beautiful house is very spacious with a total of 4 bedrooms and 3.5 bathrooms, with a Shopping Plaza very close to the house. Also, this house has no neighbour in the back.

Year Built 2020

Type Single Family

Sub-Type Half Duplex Style 2 Storey

Status Active

#### **Amenities**

Amenities Deck

Parking Double Garage Attached

## **Exterior**

Exterior Wood, Vinyl

Exterior Features Airport Nearby, Golf Nearby, Landscaped, Schools, Shopping Nearby

Roof Asphalt Shingles

Construction Wood, Vinyl

Foundation Concrete Perimeter