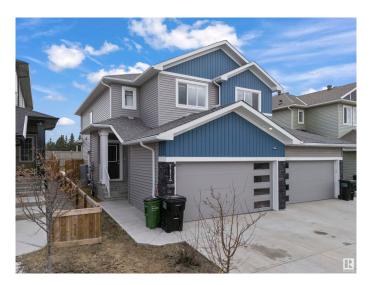

## \$549.999

4 Bedroom, 3.50 Bathroom, 1,554 sqft Single Family on 0.00 Acres

Chappelle Area, Edmonton, AB

Prime Location!!! Backing onto 41 Ave SW, all amenities nearby, close to the airport as well, welcome to this duplex built in 2020 and comes with a one bedroom LEGAL BASEMENT SUITE with a SEPARATE ENTRY as a mortgage helper!!! Do not miss on this opportunity as this would not last. The duplex next door at 7650 is listed as well and if you have family and friends looking this could be a perfect opportunity for multi-generational living. Call this your home today! This beautiful house is very spacious with a total of 4 bedrooms and 3.5 bathrooms, with a Shopping Plaza very close to the house. Also, this house has no neighbour in the back.

Year Built 2020

Type Single Family

Sub-Type Half Duplex Style 2 Storey

Status Active

#### **Amenities**

Amenities Deck

Parking Double Garage Attached

## **Exterior**

Exterior Wood, Vinyl

Exterior Features Airport Nearby, Golf Nearby, Landscaped, Schools, Shopping Nearby

Roof Asphalt Shingles

Construction Wood, Vinyl

Foundation Concrete Perimeter