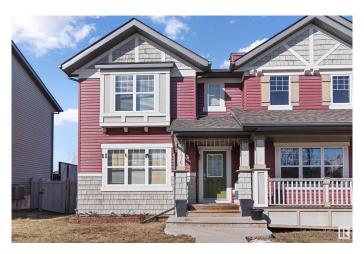

# \$409,000 - 2176 32 Street, Edmonton

MLS® #E4432445

#### \$409,000

2 Bedroom, 3.50 Bathroom, 1,092 sqft Single Family on 0.00 Acres

Laurel, Edmonton, AB

This former Showhome built in 2009 is a great starter home for an individual, a small family or someone looking to invest. Walk in to your cozy living and dining room and carry on towards your functional kitchen in the back of the house overlooking the yard. Listen to your music on the built in speaker system! Two primary bedrooms upstairs with full bathrooms and walk in closets! The basement is fully finished with a full bathroom and rec space that is currently used as a bedroom. The backyard has a deck, a functional fenced yard and a double detached garage. Close to public transport, Anthony Henday and the Whitemud. A/C for those hot summer days!

### **Exterior**

Exterior Wood, Vinyl

Exterior Features Corner Lot, Fenced, Public Transportation

Roof Asphalt Shingles

Construction Wood, Vinyl

Foundation Concrete Perimeter