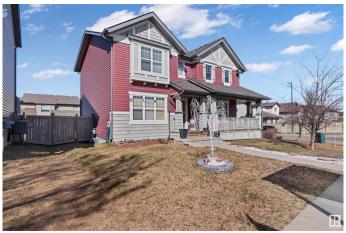

# \$409,000 - 2176 32 Street, Edmonton

MLS® #E4432445

#### \$409,000

2 Bedroom, 3.50 Bathroom, 1,092 sqft Single Family on 0.00 Acres

Laurel, Edmonton, AB

This former Showhome built in 2009 is a great starter home for an individual, a small family or someone looking to invest. Walk in to your cozy living and dining room and carry on towards your functional kitchen in the back of the house overlooking the yard. Listen to your music on the built in speaker system! Two primary bedrooms upstairs with full bathrooms and walk in closets! The basement is fully finished with a full bathroom and rec space that is currently used as a bedroom. The backyard has a deck, a functional fenced yard and a double detached garage. Close to public transport, Anthony Henday and the Whitemud. A/C for those hot summer days!

### **Exterior**

Exterior Wood, Vinyl

Exterior Features Corner Lot, Fenced, Public Transportation

Roof Asphalt Shingles

Construction Wood, Vinyl

Foundation Concrete Perimeter