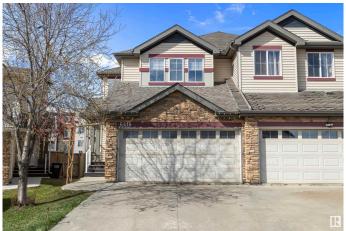

# \$469,900 - 6418 16 Avenue, Edmonton

MLS® #E4432611

#### \$469.900

3 Bedroom, 2.50 Bathroom, 1,514 sqft Single Family on 0.00 Acres

Walker, Edmonton, AB

Fall in love with this gorgeously upgraded duplex in the heart of vibrant Walker Lake! Featuring luxury quartz countertops in the kitchen & bathrooms, a sleek designer backsplash, plush brand new carpet, and fresh modern paint. Enjoy cool comfort year-round with central A/C, plus peace of mind with new shingles, furnace, boiler, and updated appliances. The fully finished basement adds extra space for a home gym, rec room, or guest suite! This home is the perfect blend of style, comfort, and convenienceâ€"close to parks, trails, schools, and shopping. Don't miss the opportunity!

Year Built 2008

Type Single Family
Sub-Type Half Duplex

Style 2 Storey
Status Active

#### **Exterior**

Exterior Wood, Stone, Vinyl

Exterior Features Airport Nearby, Fenced, Landscaped, Schools, Shopping Nearby

Roof Asphalt Shingles

Construction Wood, Stone, Vinyl

Foundation Concrete Perimeter