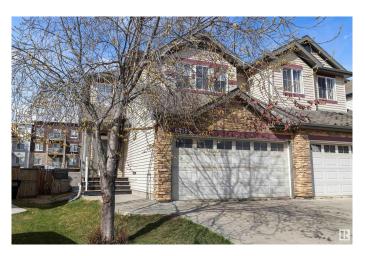

# \$469,900 - 6418 16 Avenue, Edmonton

MLS® #E4432611

#### \$469.900

3 Bedroom, 2.50 Bathroom, 1,514 sqft Single Family on 0.00 Acres

Walker, Edmonton, AB

Fall in love with this gorgeously upgraded duplex in the heart of vibrant Walker Lake! Featuring luxury quartz countertops in the kitchen & bathrooms, a sleek designer backsplash, plush brand new carpet, and fresh modern paint. Enjoy cool comfort year-round with central A/C, plus peace of mind with new shingles, furnace, boiler, and updated appliances. The fully finished basement adds extra space for a home gym, rec room, or guest suite! This home is the perfect blend of style, comfort, and convenienceâ€"close to parks, trails, schools, and shopping. Don't miss the opportunity!

#### **Exterior**

Exterior Wood, Stone, Vinyl

Exterior Features Airport Nearby, Fenced, Landscaped, Schools, Shopping Nearby

Roof Asphalt Shingles

Construction Wood, Stone, Vinyl

Foundation Concrete Perimeter