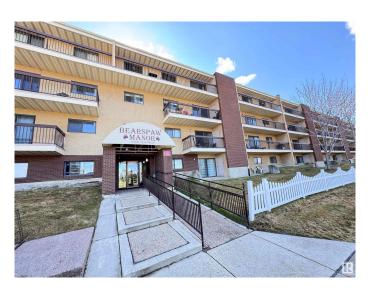

### \$109,900

1 Bedroom, 1.00 Bathroom, 687 sqft Condo / Townhouse on 0.00 Acres

Keheewin, Edmonton, AB

Conveniently located in the desired south Edmonton community of Keheewin, right across from the Keheewin Park with ample of green space; This large one-bedroom unit features bright and spacious living room and dining area; in-suite laundry equipped with new stacked washer and dryer; sliding door to a huge patio with extra storage room; underground heated parking provides comfort and extra security. Building is quiet with adults only, very well taking care with full time caretaker onsite; Close to YMCA, LRT and public transportation with easy access to Anthony Henday Drive.

## **Essential Information**

MLS® # E4432930

Bedrooms 1

Bathrooms 1.00

Full Baths 1

Square Footage 687 Acres 0.00

Year Built 1982

Type Condo / Townhouse

## **Exterior**

Exterior Wood, Brick, Stucco

Exterior Features Fenced, Landscaped, Park/Reserve, Playground Nearby, Schools,

**Shopping Nearby** 

Roof Asphalt Shingles

Construction Wood, Brick, Stucco
Foundation Concrete Perimeter