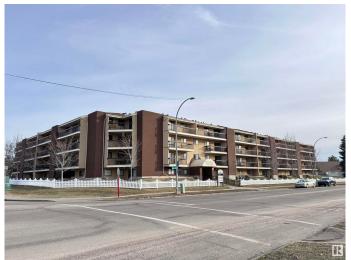

### \$109,900

1 Bedroom, 1.00 Bathroom, 687 sqft Condo / Townhouse on 0.00 Acres

Keheewin, Edmonton, AB

Conveniently located in the desired south Edmonton community of Keheewin, right across from the Keheewin Park with ample of green space; This large one-bedroom unit features bright and spacious living room and dining area; in-suite laundry equipped with new stacked washer and dryer; sliding door to a huge patio with extra storage room; underground heated parking provides comfort and extra security. Building is quiet with adults only, very well taking care with full time caretaker onsite; Close to YMCA, LRT and public transportation with easy access to Anthony Henday Drive.

### **Amenities**

Amenities Off Street Parking, On Street Parking, Intercom, Patio, Secured Parking,

Storage-In-Suite

Parking Heated, Stall, Underground

Interior

Appliances Dishwasher-Built-In, Hood Fan, Refrigerator, Stacked Washer/Dryer,