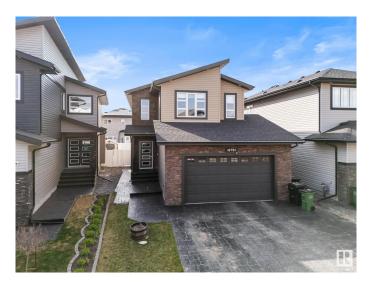

#### \$649,900

5 Bedroom, 3.50 Bathroom, 2,347 sqft Single Family on 0.00 Acres

McConachie Area, Edmonton, AB

Stunning two-story home with an open layout and a driveway featuring stamped concrete. The main floor showcases enduring porcelain tiles in the kitchen and entryway, complemented by vinyl flooring throughout the home. The spacious kitchen boasts dark-stained maple cabinetry. A generously sized master suite includes an ensuite bathroom equipped with a jacuzzi, a large shower, dual sinks, and a toilet in its own enclosure. The laundry room on the upper level offers ample counter space. The staircase is adorned with elegant iron railings. Stylish light fixtures are installed throughout the home. A separate side entrance leads to the fully finished basement, which includes a kitchen, two bedrooms, a sizable storage area, laundry room and a large family room. The backyard is beautifully landscaped, featuring an expansive deck accessible from the dining room and a concrete patio underneath.

Built in 2015