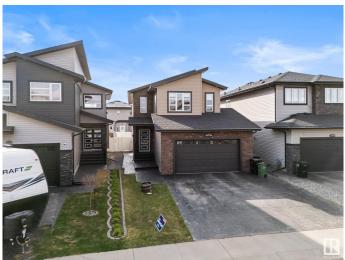

#### \$649,900

5 Bedroom, 3.50 Bathroom, 2,347 sqft Single Family on 0.00 Acres

McConachie Area, Edmonton, AB

Stunning two-story home with an open layout and a driveway featuring stamped concrete. The main floor showcases enduring porcelain tiles in the kitchen and entryway, complemented by vinyl flooring throughout the home. The spacious kitchen boasts dark-stained maple cabinetry. A generously sized master suite includes an ensuite bathroom equipped with a jacuzzi, a large shower, dual sinks, and a toilet in its own enclosure. The laundry room on the upper level offers ample counter space. The staircase is adorned with elegant iron railings. Stylish light fixtures are installed throughout the home. A separate side entrance leads to the fully finished basement, which includes a kitchen, two bedrooms, a sizable storage area, laundry room and a large family room. The backyard is beautifully landscaped, featuring an expansive deck accessible from the dining room and a concrete patio underneath.

Built in 2015