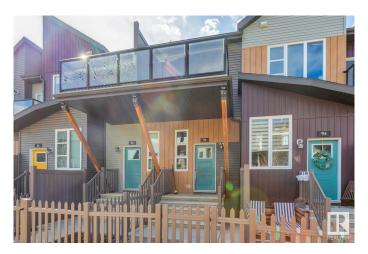

# \$274,900 - 93 4470 Prowse Road, Edmonton

MLS® #E4433232

# \$274,900

1 Bedroom, 1.00 Bathroom, 767 sqft Condo / Townhouse on 0.00 Acres

Paisley, Edmonton, AB

Welcome to the vibrant community of Paisley! This 767 sqft, 1bed + den bungalow style townhome is better than new and will certainly impress. Wide open floor plan w/gorgeous kitchen, vaulted ceilings, quartz counters, s.s. appliances, vinyl flooring, and large island. Living area w/nice fireplace, good sized bedroom and den, 4-pc bath, outdoor patio area, single attached garage, and more! Located close to schools, shopping, golf, dog park, and all other major amenities. Awesome value in a terrific neighborhood!

# **Community Information**

Address 93 4470 Prowse Road

Area Edmonton

Subdivision Paisley

City Edmonton
County ALBERTA

Province AB

Postal Code T6W 3R5

#### **Exterior**

Exterior Wood, Vinyl

Exterior Features Airport Nearby, Cul-De-Sac, Golf Nearby, Landscaped, Playground

Nearby, Public Transportation, Schools, Shopping Nearby

Roof Asphalt Shingles

Construction Wood, Vinyl