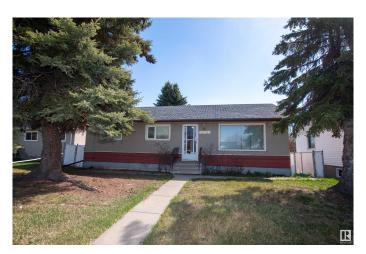

# \$369,900 - 13123 85 Street, Edmonton

MLS® #E4433398

## \$369.900

5 Bedroom, 2.00 Bathroom, 1,000 sqft Single Family on 0.00 Acres

Killarney, Edmonton, AB

CHARMING FIXER-UPPER OR **RE-DEVELOPMENT OPPORTUNITY! This** solid 3+2 bedroom, 1000 SqFt bungalow is situated on a spacious 50X150 lot with back alley access to the detached 22x24 garage. The perfect place to build sweat equity for renovators, investors, DIY enthusiasts or anyone looking to add value. The main floor features a bright living room with large window allowing plenty of natural light in the home. Complete with kitchen, dining room, 3 bedrooms & 4pce bath. Downstairs includes an additional 2 bedrooms, 4pce bath and a SEPARATE ENTRANCE offering excellent potential for a basement suite or in-law quarters. Located close to schools, parks & transportation with quick access to shopping & amenities. Give this property some TLC and it could shine! Don't miss your chance for endless potential!

Built in 1958

#### **Essential Information**

MLS®# E4433398 Price

\$369,900

**Bedrooms** 5

Bathrooms 2.00

Full Baths 2

Square Footage 1,000

Acres 0.00 Year Built 1958

Type Single Family

Sub-Type Detached Single Family

Style Bungalow
Status Active

## **Community Information**

Address 13123 85 Street

Area Edmonton
Subdivision Killarney
City Edmonton
County ALBERTA

Province AB

Postal Code T5E 2Z5