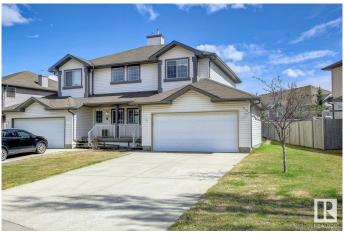

#### \$425.000

3 Bedroom, 1.50 Bathroom, 1,145 sqft Single Family on 0.00 Acres

Ellerslie, Edmonton, AB

Don't miss out on this amazing property at a great location and with a big open front! Single family half-duplex home with an oversized double garage, big driveway with four car or RV parking space, features 3 bedrooms and a cozy corner fireplace. Recent upgrades include new carpet, new window covering, new paint, maintenance free landing and deck. Unfinished basement waiting for your final touchs. Very close to bus route for Century Park and big park/playground and close to all amenties including schools, public transportation, parks, shopping, restaurants, and ANTHONY HENDAY.

Type Single Family

Sub-Type Half Duplex

Style 2 Storey
Status Active