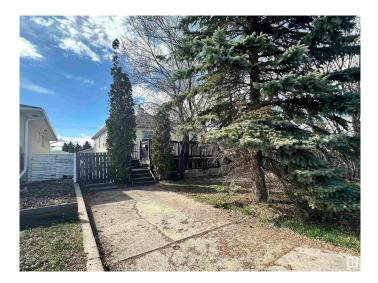

# \$405,000 - 9150 151 Street, Edmonton

MLS® #E4433752

### \$405,000

3 Bedroom, 1.00 Bathroom, 807 sqft Single Family on 0.00 Acres

Jasper Park, Edmonton, AB

Attention Builders and Developers! This 51'x148' lot is conveniently located in the mature neighborhood of Jasper Park close to Whitemud Drive, West Edmonton Mall and the upcoming West Valley LRT line. Ideal location for your next infill project. Home is being sold for lot value in as-is where is condition.

Built in 1944

# Exterior

| Exterior          | Wood, Vinyl                                             |
|-------------------|---------------------------------------------------------|
| Exterior Features | Fenced, Landscaped, Schools, Shopping Nearby, Treed Lot |
| Roof              | Asphalt Shingles                                        |
| Construction      | Wood, Vinyl                                             |
| Foundation        | Concrete Perimeter                                      |