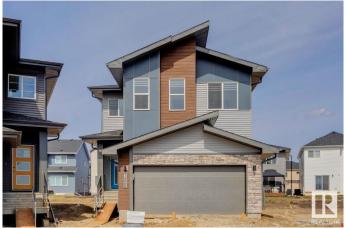

# \$685,666 - 19008 20 Avenue, Edmonton

MLS® #E4433787

### \$685,666

5 Bedroom, 4.00 Bathroom, 2,370 sqft Single Family on 0.00 Acres

River's Edge, Edmonton, AB

This spacious 5-bedroom, 4-bathroom home offers modern living with a main floor bedroom and 3-piece bathroom with a standing shower. Upstairs, two attached ensuite bedrooms provide privacy and comfort. The home boasts a stylish spice kitchen with stainless chimney hoodfan and cabinets to the ceiling, as well as a walk-in pantry for extra storage. The main floor features durable vinyl plank flooring, while large windows allow natural light to fill the home. Enjoy elegant finishes including undermount sinks, a cozy fireplace, and sleek railings throughout. A side entrance adds extra convenience to this thoughtfully designed home.

#### **Essential Information**

MLS® # E4433787 Price \$685,666

Bedrooms 5
Bathrooms 4.00
Full Baths 4

Square Footage 2,370 Acres 0.00 Year Built 2025

Type Single Family

Sub-Type Detached Single Family

Style 2 Storey
Status Active

## **Community Information**

Address 19008 20 Avenue

Area Edmonton
Subdivision River's Edge
City Edmonton
County ALBERTA

Province AB

Postal Code T6M 3A7

#### **Exterior**

Exterior Wood, Brick, Vinyl

Exterior Features Schools, Shopping Nearby

Roof Asphalt Shingles
Construction Wood, Brick, Vinyl
Foundation Concrete Perimeter