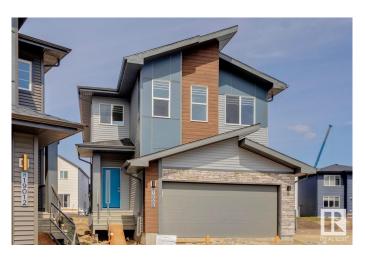

# \$685,666 - 19008 20 Avenue, Edmonton

MLS® #E4433787

### \$685,666

5 Bedroom, 4.00 Bathroom, 2,370 sqft Single Family on 0.00 Acres

River's Edge, Edmonton, AB

This spacious 5-bedroom, 4-bathroom home offers modern living with a main floor bedroom and 3-piece bathroom with a standing shower. Upstairs, two attached ensuite bedrooms provide privacy and comfort. The home boasts a stylish spice kitchen with stainless chimney hoodfan and cabinets to the ceiling, as well as a walk-in pantry for extra storage. The main floor features durable vinyl plank flooring, while large windows allow natural light to fill the home. Enjoy elegant finishes including undermount sinks, a cozy fireplace, and sleek railings throughout. A side entrance adds extra convenience to this thoughtfully designed home.

#### **Essential Information**

MLS® # E4433787 Price \$685,666

Bedrooms 5
Bathrooms 4.00
Full Baths 4

Square Footage 2,370 Acres 0.00 Year Built 2025

Type Single Family

Sub-Type Detached Single Family

Style 2 Storey
Status Active

## **Community Information**

Address 19008 20 Avenue

Area Edmonton
Subdivision River's Edge
City Edmonton
County ALBERTA

Province AB

Postal Code T6M 3A7

#### **Exterior**

Exterior Wood, Brick, Vinyl

Exterior Features Schools, Shopping Nearby

Roof Asphalt Shingles
Construction Wood, Brick, Vinyl
Foundation Concrete Perimeter