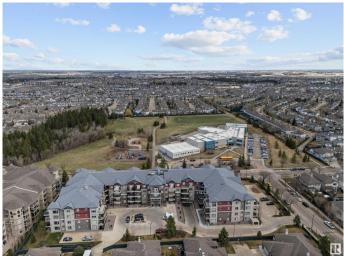

## \$290,555

2 Bedroom, 2.00 Bathroom, 1,154 sqft Condo / Townhouse on 0.00 Acres

Rutherford (Edmonton), Edmonton, AB

Welcome to an exclusive opportunity in refined 18+adult living. This exquisite single-level executive condo offers nearly 1,200 sq ft of living space, complemented by an expansive 17'x16' covered private deck - perfect for elegant outdoor entertaining. Thoughtfully designed w/9-ft ceilings, this open-concept residence features 2 spacious bedrooms & 2 full bathrooms, including a luxurious primary suite w/a full-ensuite bath + a W/I closet. The bright & airy living area offers a large windows that bathe the space in natural light, a gas fireplace for cozy evenings, & central A/C for year-round comfort. Enjoy resort-style amenities including a fully equipped fitness center, sauna, steam room, car wash, & a residentsâ€<sup>™</sup> lounge complete w/a kitchenette, library, & games area w/a ping pong table. Convenience is paramount w/in-suite laundry, heated UG parking, additional storage, & affordable condo fees that cover it all. Ideal for professionals, downsizers, or anyone seeking sophisticated maintenance-free living.

| Exterior Features | Landscaped, Public Transportation, Schools, Shopping Nearby |
|-------------------|-------------------------------------------------------------|
| Roof              | Asphalt Shingles                                            |
| Construction      | Wood, Brick, Stucco, Vinyl                                  |
| Foundation        | Concrete Perimeter                                          |