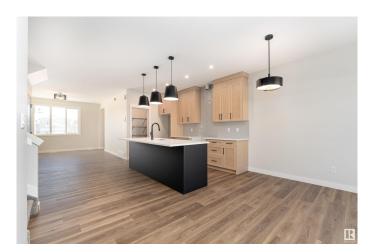

## \$500,000

3 Bedroom, 2.50 Bathroom, 1,574 sqft Single Family on 0.00 Acres

Secord, Edmonton, AB

This 2-storey home located in Secord, Edmonton. With 1,511 sq. ft. of living space, the main floor welcomes you with a cozy living room, a bright dining area, a well-equipped kitchen featuring a pantry, a practical mudroom, and a 2pc bathroom. Upstairs, unwind in the bonus room or retreat to the primary bedroom with its own 3pc ensuite and walk-in closet. Two additional bedrooms and a 4pc bathroom complete the upper level, making this home a warm and inviting space for your family. 200AMP service adds convenience and practicality to this home.