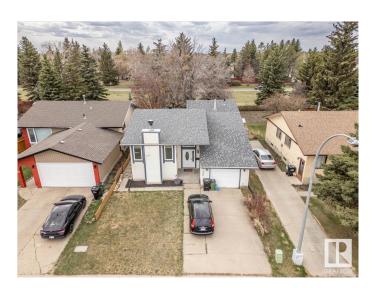

## \$385,000

4 Bedroom, 2.00 Bathroom, 1,182 sqft Single Family on 0.00 Acres

Sakaw, Edmonton, AB

This beautiful home situated in the heart of Millwoods boasts 2 bedrooms on each floor as well a washroom on each floor housing a gorgeous kitchen that allows for plenty of natural light. While having a fireplace in the living room for those cold winter days. This spacious backyard comes with a hot tub. Located near Millwoods Town Centre gives you quick access to public transportation, shopping, parks and many other amenities. With ample storage space this home is great for families! LRT on 66St will be a great feature for those commuting to the UofA, Downtown, MacEwan, NAIT with ease! Home has always been cared for

Type Single Family

Sub-Type Detached Single Family

Style Bi-Level Status Active

#### **Amenities**

Amenities Air Conditioner, Deck, Hot Tub

Parking Single Garage Attached