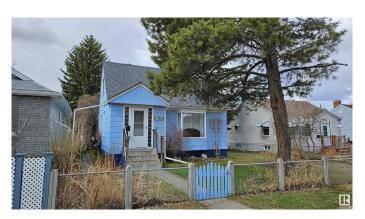

## \$379,900

3 Bedroom, 1.00 Bathroom, 1,163 sqft Single Family on 0.00 Acres

Parkdale (Edmonton), Edmonton, AB

Charming Home with Redevelopment Potential in a Revitalizing Community. Tucked away on a quiet, tree-lined street, this property presents an excellent opportunity for future redevelopment. Set in a mature neighborhood undergoing revitalization, it offers convenient access to downtown, schools, public transit, and hospitals. Whether you're looking to live in, rent out, or hold as a long-term investment, this is a fantastic chance to step into the real estate market in a sought-after location. The home boasts bright and inviting living areas, three spacious bedrooms, a finished basement perfect for added living space, and a back patio that opens to a fully fenced yard. An oversized single-car garage adds additional functionality and value.

Built in 1943

## **Exterior**

Exterior Wood, Vinyl

Exterior Features Back Lane, Fenced, Landscaped, Public Transportation, Schools,

Shopping Nearby

Roof Asphalt Shingles

Construction Wood, Vinyl

Foundation Concrete Perimeter