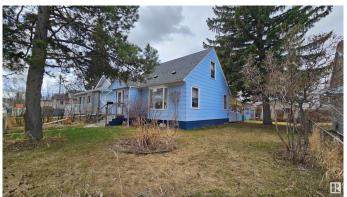

## \$379,900

3 Bedroom, 1.00 Bathroom, 1,163 sqft Single Family on 0.00 Acres

Parkdale (Edmonton), Edmonton, AB

Charming Home with Redevelopment Potential in a Revitalizing Community. Tucked away on a quiet, tree-lined street, this property presents an excellent opportunity for future redevelopment. Set in a mature neighborhood undergoing revitalization, it offers convenient access to downtown, schools, public transit, and hospitals. Whether you're looking to live in, rent out, or hold as a long-term investment, this is a fantastic chance to step into the real estate market in a sought-after location. The home boasts bright and inviting living areas, three spacious bedrooms, a finished basement perfect for added living space, and a back patio that opens to a fully fenced yard. An oversized single-car garage adds additional functionality and value.

## **Amenities**

Amenities Greenhouse, Patio

Parking Over Sized, Single Garage Detached

## **Exterior**

Exterior Wood, Vinyl

Exterior Features Back Lane, Fenced, Landscaped, Public Transportation, Schools,

Shopping Nearby

Roof Asphalt Shingles

Construction Wood, Vinyl

Foundation Concrete Perimeter