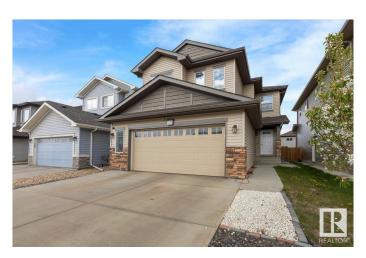

### \$569,900

5 Bedroom, 3.50 Bathroom, 1,835 sqft Single Family on 0.00 Acres

Maple Crest, Edmonton, AB

Exceptional House with 2555 SQFT of combined Living Space with a Huge Bonus Room on the Upper Level and FINISHED BASEMENT. Extended Garage with an Extended Deck makes it nice BBQ parties. Close to playgrounds and parks. The kitchen features a large angled island. There is ample cabinet space, and a spacious eating area overlooks the North-facing backyard and maintenance-free deck. The UPPER LEVEL features 3 bedrooms including the Primary Bedroom with 4 piece Ensuite, shower, a walk-in closet. The BASEMENT is FULLY FINISHED with a large Bedroom, 3-piece bath and a sizable storage room.

#### **Essential Information**

MLS® # E4435024 Price \$569,900

Bedrooms 5

Bathrooms 3.50

Full Baths 3 Half Baths 1

Square Footage 1,835

Acres 0.00

Year Built 2019

Type Single Family

Sub-Type Detached Single Family

Style 2 Storey
Status Active