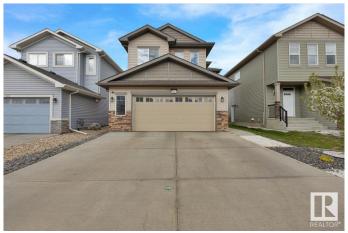

### \$569,900

5 Bedroom, 3.50 Bathroom, 1,835 sqft Single Family on 0.00 Acres

Maple Crest, Edmonton, AB

Exceptional House with 2555 SQFT of combined Living Space with a Huge Bonus Room on the Upper Level and FINISHED BASEMENT. Extended Garage with an Extended Deck makes it nice BBQ parties. Close to playgrounds and parks. The kitchen features a large angled island. There is ample cabinet space, and a spacious eating area overlooks the North-facing backyard and maintenance-free deck. The UPPER LEVEL features 3 bedrooms including the Primary Bedroom with 4 piece Ensuite, shower, a walk-in closet. The BASEMENT is FULLY FINISHED with a large Bedroom, 3-piece bath and a sizable storage room.

#### **Essential Information**

MLS® # E4435024 Price \$569,900

Bedrooms 5

Bathrooms 3.50

Full Baths 3 Half Baths 1

Square Footage 1,835

Acres 0.00

Year Built 2019

Type Single Family

Sub-Type Detached Single Family

Style 2 Storey
Status Active