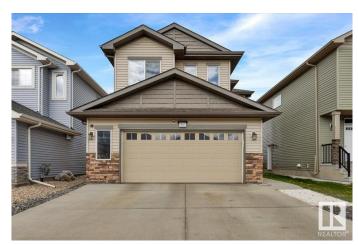

### \$569,900

5 Bedroom, 3.50 Bathroom, 1,835 sqft Single Family on 0.00 Acres

Maple Crest, Edmonton, AB

Exceptional House with 2555 SQFT of combined Living Space with a Huge Bonus Room on the Upper Level and FINISHED BASEMENT. Extended Garage with an Extended Deck makes it nice BBQ parties. Close to playgrounds and parks. The kitchen features a large angled island. There is ample cabinet space, and a spacious eating area overlooks the North-facing backyard and maintenance-free deck. The UPPER LEVEL features 3 bedrooms including the Primary Bedroom with 4 piece Ensuite, shower, a walk-in closet. The BASEMENT is FULLY FINISHED with a large Bedroom, 3-piece bath and a sizable storage room.

#### **Essential Information**

MLS® # E4435024 Price \$569,900

Bedrooms 5

Bathrooms 3.50

Full Baths 3 Half Baths 1

Square Footage 1,835

Acres 0.00

Year Built 2019

Type Single Family

Sub-Type Detached Single Family

Style 2 Storey
Status Active