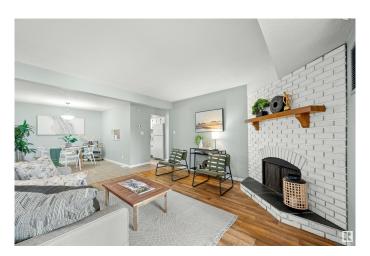

## \$119,900

2 Bedroom, 1.00 Bathroom, 945 sqft Condo / Townhouse on 0.00 Acres

Ermineskin, Edmonton, AB

Spacious 2-bedroom condo in a prime location across from a park and steps to the LRT! This main floor unit offers direct access through patio doorsâ€"no need to go through the building. Inside, enjoy updated flooring, fresh paint, modern trim, and a newer furnace and hot water tank. The kitchen features quartz countertops, and the upgraded bathroom boasts a new double-sink vanity. The primary bedroom includes a walk-through closet with cheater access to the stylish 5pc bath. Both bedrooms and the living room are generously sized, plus there's a large in-suite storage closet. Walking distance to all amenities, including South Edmonton Common, and perfect for commuters!