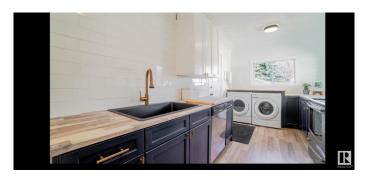

#### \$339.900

6 Bedroom, 2.00 Bathroom, 1,161 sqft Single Family on 0.00 Acres

Alberta Avenue, Edmonton, AB

Renovated 1.5 storey character home on a beautifully tree lined steet close to downtown, University/Colleges, entertainment, including the ice district etc. Great opportunity for an extended family, students or as an investment property. Newer roof both house and garage, newer HWT, newer vinyl plank flooring, freshly painted, newer kitchen cabinets, sink, faucets, and butcher block counters. Enjoy the summer in the spacious backyard with a nice bbq area for entertaining family and friends. The oversize garage adds lots of extra storage and room for 2 vehicles. Also, a good sized driveway for two additional vehicles. A must see before it is gone!

#### Interior

Appliances Dishwasher-Built-In, Dryer, Hood Fan, Stacked Washer/Dryer, Washer,

Refrigerators-Two, Stoves-Two

Heating Forced Air-2, Natural Gas

Fireplaces Brick Facing, Mantel

Stories 3

Has Suite Yes

#### **Exterior**

Exterior Wood, Vinyl

Exterior Features Back Lane, Fenced, Landscaped, Playground Nearby, Public

Transportation, Schools, Shopping Nearby

Roof Asphalt Shingles

Construction Wood, Vinyl

Foundation Concrete Perimeter