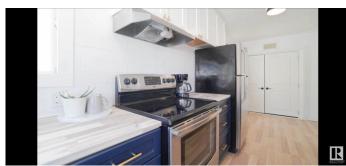

#### \$339.900

6 Bedroom, 2.00 Bathroom, 1,161 sqft Single Family on 0.00 Acres

Alberta Avenue, Edmonton, AB

Renovated 1.5 storey character home on a beautifully tree lined steet close to downtown, University/Colleges, entertainment, including the ice district etc. Great opportunity for an extended family, students or as an investment property. Newer roof both house and garage, newer HWT, newer vinyl plank flooring, freshly painted, newer kitchen cabinets, sink, faucets, and butcher block counters. Enjoy the summer in the spacious backyard with a nice bbq area for entertaining family and friends. The oversize garage adds lots of extra storage and room for 2 vehicles. Also, a good sized driveway for two additional vehicles. A must see before it is gone!

#### Interior

Appliances Dishwasher-Built-In, Dryer, Hood Fan, Stacked Washer/Dryer, Washer,

Refrigerators-Two, Stoves-Two

Heating Forced Air-2, Natural Gas

Fireplaces Brick Facing, Mantel

Stories 3

Has Suite Yes

#### **Exterior**

Exterior Wood, Vinyl

Exterior Features Back Lane, Fenced, Landscaped, Playground Nearby, Public

Transportation, Schools, Shopping Nearby

Roof Asphalt Shingles

Construction Wood, Vinyl

Foundation Concrete Perimeter