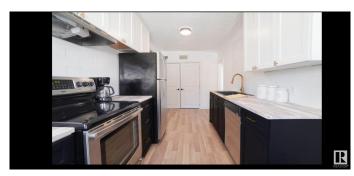

#### \$339.900

6 Bedroom, 2.00 Bathroom, 1,161 sqft Single Family on 0.00 Acres

Alberta Avenue, Edmonton, AB

Renovated 1.5 storey character home on a beautifully tree lined steet close to downtown, University/Colleges, entertainment, including the ice district etc. Great opportunity for an extended family, students or as an investment property. Newer roof both house and garage, newer HWT, newer vinyl plank flooring, freshly painted, newer kitchen cabinets, sink, faucets, and butcher block counters. Enjoy the summer in the spacious backyard with a nice bbq area for entertaining family and friends. The oversize garage adds lots of extra storage and room for 2 vehicles. Also, a good sized driveway for two additional vehicles. A must see before it is gone!

#### Interior

Appliances Dishwasher-Built-In, Dryer, Hood Fan, Stacked Washer/Dryer, Washer,

Refrigerators-Two, Stoves-Two

Heating Forced Air-2, Natural Gas

Fireplaces Brick Facing, Mantel

Stories 3

Has Suite Yes

#### **Exterior**

Exterior Wood, Vinyl

Exterior Features Back Lane, Fenced, Landscaped, Playground Nearby, Public

Transportation, Schools, Shopping Nearby

Roof Asphalt Shingles

Construction Wood, Vinyl

Foundation Concrete Perimeter