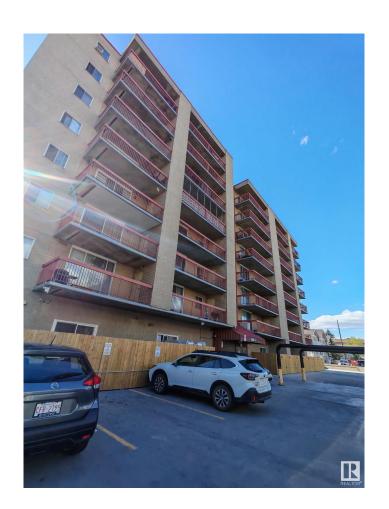

#### \$75,000

1 Bedroom, 1.00 Bathroom, 533 sqft Condo / Townhouse on 0.00 Acres

Belvedere, Edmonton, AB

A great starter home. Spacious one bedroom walking distance to LRT, on bus route. Easy access to Downtown, University of Alberta, Anthony Henday, Yellowhead. new paint, builtin dishwasher, beautiful ceramic flooring, laminate flooring, hugh west facing balcony. walking distance to Elementary school. well managed building with low condo fee. A truly value packed starter home.

Condo / Townhouse Type

Sub-Type **Apartment High Rise** 

Style Single Level Apartment

\$75,000

Status Active

# of Stories 8
Stories 1

Has Basement Yes

Basement None, No Basement

## **Exterior**

Exterior Concrete, Brick

Exterior Features Playground Nearby, Public T

Roof Tar & amp; Gravel

Construction Concrete, Brick

Foundation Concrete Perimeter