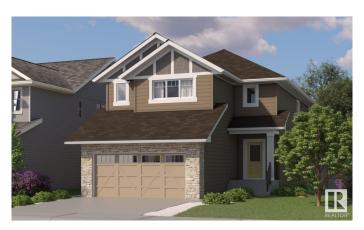

# \$684,900 - 80 Edgefield Way, St. Albert

MLS® #E4435627

#### \$684,900

3 Bedroom, 2.50 Bathroom, 2,326 sqft Single Family on 0.00 Acres

Erin Ridge North, St. Albert, AB

Rare Opportunity: Private Entrance & Expansive Yard Enjoy the exceptional rarity of a separate entrance and an oversized yardâ€"features seldom found in new developments. Experience the perfect blend of contemporary style and practical living with the Nova model home by One Horizon Living. This thoughtfully designed 2,326 sq. ft. residence showcases a modern exterior paired with beautifully appointed interiors. Explore detailed renderings that capture the architectural elegance and smart layout of the Nova. Highlights include generous living spaces, a high-end kitchen, and sophisticated finishes throughout. Every inch of the Nova is designed to maximize comfort, function, and modern appeal. Available in late June.

#### **Essential Information**

MLS® # E4435627 Price \$684,900

Bedrooms 3

Bathrooms 2.50

Full Baths 2

Half Baths 1

Square Footage 2,326 Acres 0.00

Year Built 2025

Type Single Family

Sub-Type Detached Single Family

Style 2 Storey
Status Active

## **Exterior**

Exterior Wood, Brick, Vinyl

Exterior Features See Remarks

Roof Asphalt Shingles

Construction Wood, Brick, Vinyl

Foundation Concrete Perimeter