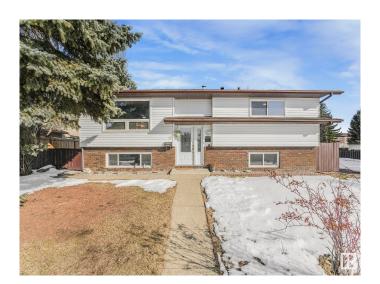

## \$400,000

4 Bedroom, 2.00 Bathroom, 1,058 sqft Single Family on 0.00 Acres

Dunluce, Edmonton, AB

The wait is over! This beautifully maintained bi-level home offers 3+1 bedrooms and 2 bathrooms, perfect for families or those needing extra space. Recent updates include newer roof, windows fence and deck. The fully finished basement presents great potential for an in-law suite. Outside, you'II find a spacious, fenced yard with fruit trees and room for RV parking. The oversized double garage is ideal for a workshop or additional storage.

Built in 1980

Sub-Type Detached Single Family

Style Bi-Level Status Active