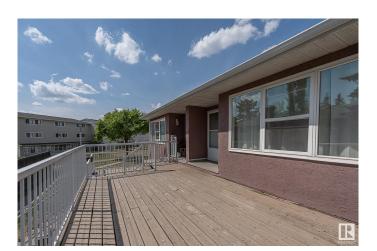

#### \$129,000

3 Bedroom, 1.00 Bathroom, 1,188 sqft Condo / Townhouse on 0.00 Acres

Belmont, Edmonton, AB

Spacious 3-bedroom unit in a quiet, well-maintained complex. Nice layout with an open concept design. Big living room with a large window that lets in a ton of natural light. Family-sized dining room that easily fits a six-chair table. Functional galley kitchen. Big laundry room with storage space. On the upper floor is a huge Primary bedroom with a large closet, two other good size bedrooms, and a 4-piece bathroom. Laminate flooring throughout main and upper floors. The complex has had many renovations in recent years, including newer windows and entry doors. CONDO FEES INCLUDE HEAT AND WATER. Excellent location within walking distance to Walmart and bus stops, and a few-minute drive to Costco, Superstore, Clareview LRT, sports centres, Manning, parks, and schools. Great value for first-time buyers and investors alike!

#### **Amenities**

Amenities On Street Parking, Deck

Parking Stall

### **Exterior**

Exterior Wood, Stucco

Exterior Features Landscaped, Public Transportation, Schools, Shopping Nearby

Roof Asphalt Shingles

Construction Wood, Stucco

Foundation Concrete Perimeter