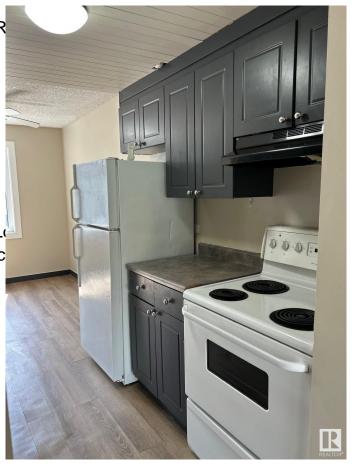

## \$148,888

2 Bedroom, 1.50 Bathroom, 958 sqft Condo / Townhouse on 0.00 Acres

Rundle Heights, Edmonton, AB

**BUILD SWEAT EQUITY! STOP RENTING!** Searching for the ideal investment property or starter home? This 958 sq ft 2 bed, 1.5 bath townhome has the layout and size to become a staple in your portfolio, or a cheaper option to renting! Classic layout with spacious living room, galley style kitchen, dining, & front / back entryway. Vinyl plank flooring throughout; no carpet! Upstairs brings 2 bedrooms & 4 pce bath. The basement is unfinished, but ideal for storage or adding an additional living space. Newer Hot Water Tank and Furnace. Assigned parking stall steps from the door & quick access to the Yellowhead, Henday, and numerous river valley trails! Offered at \$148,888!

# Interior

Appliances Dishwasher-Built-In, Dryer, R

Heating Forced Air-1, Natural Gas

Stories 2

Has Basement Yes

Basement Full, Unfinished