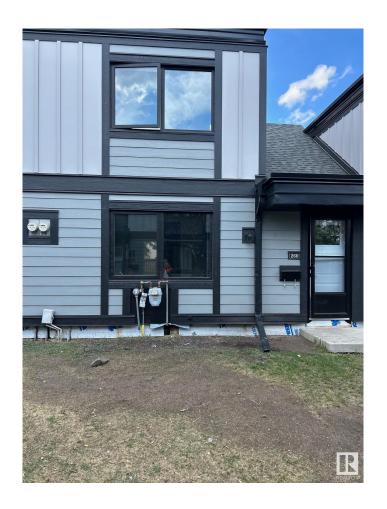

## \$148,888

2 Bedroom, 1.50 Bathroom, 958 sqft Condo / Townhouse on 0.00 Acres

Rundle Heights, Edmonton, AB

**BUILD SWEAT EQUITY! STOP RENTING!** Searching for the ideal investment property or starter home? This 958 sq ft 2 bed, 1.5 bath townhome has the layout and size to become a staple in your portfolio, or a cheaper option to renting! Classic layout with spacious living room, galley style kitchen, dining, & front / back entryway. Vinyl plank flooring throughout; no carpet! Upstairs brings 2 bedrooms & 4 pce bath. The basement is unfinished, but ideal for storage or adding an additional living space. Newer Hot Water Tank and Furnace. Assigned parking stall steps from the door & quick access to the Yellowhead, Henday, and numerous river valley trails! Offered at \$148,888!

### **Exterior**

Exterior Wood, Brick, Vinyl

Exterior Features Golf Nearby, Landscaped, L

Playground Nearby, Public

Schools, Shopping Nearby

Roof Asphalt Shingles
Construction Wood, Brick, Vinyl
Foundation Concrete Perimeter